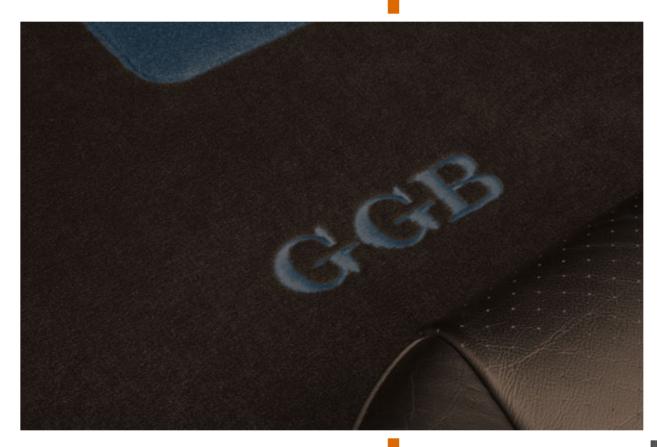

## Monograms/Embroidery

One of the finishing touches of personalization is in the embroidery. You can choose to have text directly embroidered onto the carpet. Both script and block fonts are available with your choice between 18 color options. You can choose to add a custom text up to ten characters or select an embroidered monogram.