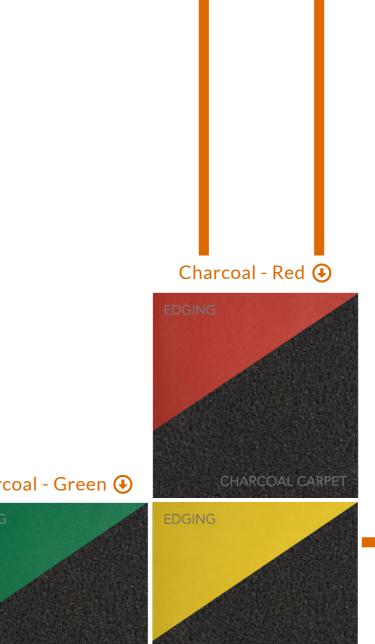

#### Starting From: \$175.00

Charcoal - Blue •
Charcoal - Green •

SING

EDGING

Charcoal Carpet

Charcoal - Yellow •

continued on next page (2 of 4)

GGBAILEY Premium Luxury Car Mats are the highest quality, most luxurious custom-fit car and trunk mats on the market. This specially developed automotive carpet is 70 oz weight offered in an array of custom colors with matching premium custom color leather edging.

Proudly made in Switzerland by RACEMARK International, the same global tier one OEM supplier to the finest automotive brands in the world. As the leader in our industry our products are found globally in millions of vehicles.