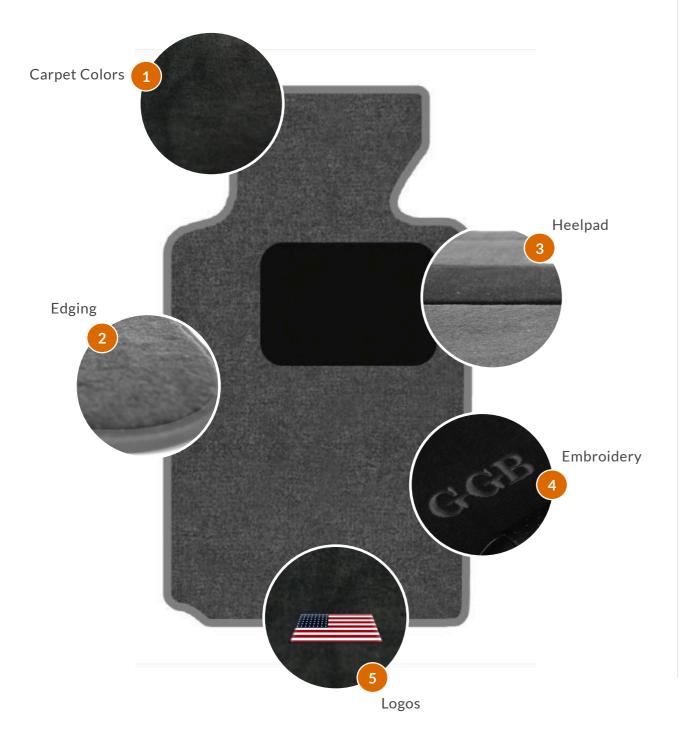

## Design Your Car Mats<sup>™</sup>

We offer high quality car mats that you can design and the only ones tested to OEM specifications offered directly to the consumer.

With GGBAILEY's <u>Design Your Car Mats™</u>, your car and trunk mats can be uniquely yours.

Choose carpet and edging colors, add embroidery or a logo, and give your car mats extra protection with a matching heel pad. Your stain-resistant, car mats will be cut to a custom fit, perfect for your vehicle.

## Design Your Car Mats<sup>™</sup>

You can mix and match carpet designs using our Virtual Car Mat. Our 7 carpet colors are made with stain resistant fibers and have endless combination possibilities with custom edgings, heelpad, embroidery, and logo options.

## Heelpads

Heelpads are only applied to the driver side mat and are designed to extend the life of your car mat by preventing uneven wear and tear under your heel. It adds extra thick carpet to the heel area of the driver's side mat. You can choose between two styles, a circle or a rectangle, and 16 colors for an extra boost of protection while enhancing your car mat design.

## Edging

Edging finishes off the look and keeps the carpet edges from fraying. There are five different types of edging: Serging, Binding, Saratoga, LA, and Vegan Leather. Both the Serging and Binding edges are designed with quality materials; the difference, however, is that binding is a smooth fabric edge, while serging is a stitched yarn edge. We offer some unique edging like Camouflage.

## Monograms/Embroidery

One of the finishing touches of personalization is in the embroidery. You can choose to have text directly embroidered onto the carpet. Both script and block fonts are available with your choice between 18 color options. You can choose to add a custom text up to ten characters or select an embroidered monogram.

## Logos

We offer embroidered logos such as the pink ribbon logo and many other favorite icons.

Beige 🕣

Grey 🕒

Black 🕒