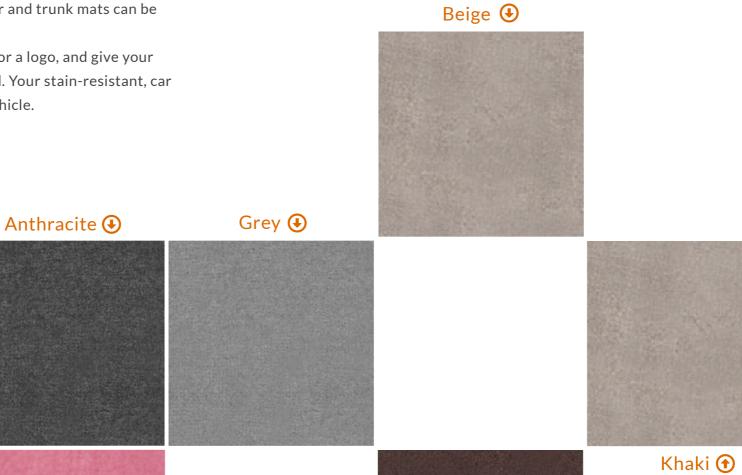

This unique and durable All-Weather Textile material is designed to trap liquids while also helping to mask dirt, sand, snow or spills from the surface.

Offered in Beige and Charcoal, these custom-fit, fade and stain resistant mats offer absolute durability while enhancing the overall appearance inside every car, truck and SUV.

#### Starting From: \$99.00

Grey 🕒