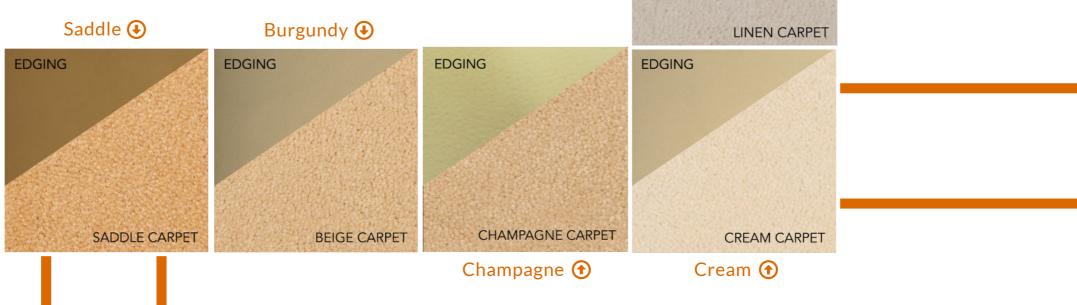

## Design Your Car Mats<sup>™</sup>

You can mix and match carpet designs using our Virtual Car Mat. Our 7 carpet colors are made with stain resistant fibers and have endless combination possibilities with custom edgings, heelpad, embroidery, and logo options.

## Virtual Car Mat 1 Carpet Color Edging Binding 2A ▲ OR ▼ 2B Serging ▲ OR ▼ 2C LA Binding ▲ OR ▼ 2D Saratoga Binding ▲ OR ▼ 2E Vegan Leather Binding continued on next page