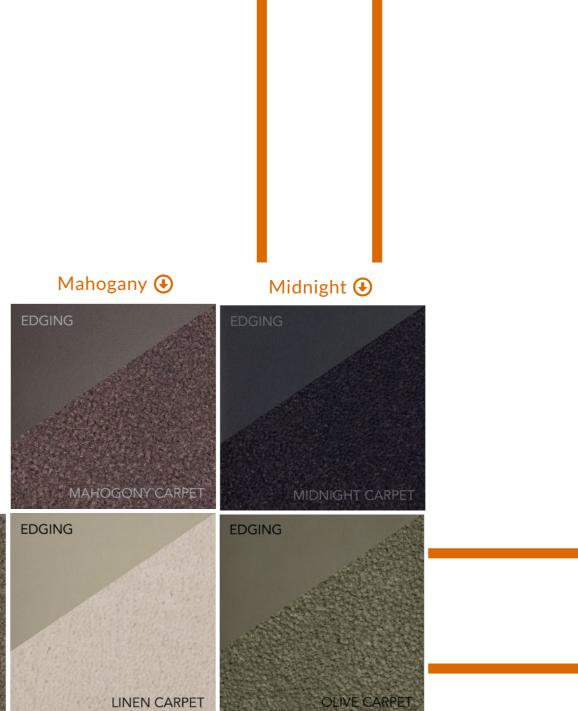

#### Starting From: \$175.00

Charcoal - Blue •
Charcoal - Green •

SING

EDGING

Charcoal Carpet

Charcoal - Yellow •

continued on next page (2 of 4)

GGBAILEY Premium Luxury Car Mats are the highest quality, most luxurious custom-fit car and trunk mats on the market. This specially developed automotive carpet is 70 oz weight offered in an array of custom colors with matching premium custom color leather edging.

Graphite 🕒

Grey 🕒

GREY CARPET

EDGING

FRENCH NAVY CARPET

Linen 🕣

Olive 🕣

#### Starting From: \$175.00

Olive Dive

GGBAILEY Premium Luxury Car Mats are the highest quality, most luxurious custom-fit car and trunk mats on the market. This specially developed automotive carpet is 70 oz weight offered in an array of custom colors with matching premium custom color leather edging.