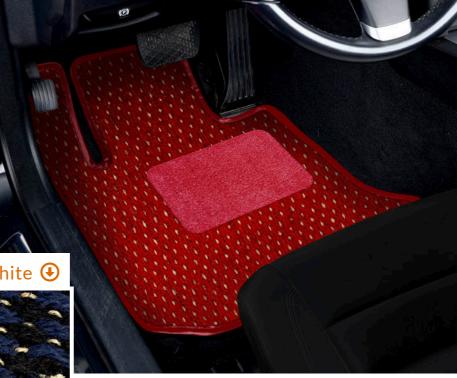

## Design Your Car Mats<sup>™</sup>

We offer high quality car mats that you can design and the only ones tested to OEM specifications offered directly to the consumer.

With GGBAILEY's <u>Design Your Car Mats™</u>, your car and trunk mats can be uniquely yours.

Choose carpet and edging colors, add embroidery or a logo, and give your car mats extra protection with a matching heel pad. Your stain-resistant, car mats will be cut to a custom fit, perfect for your vehicle.

## Design Your Car Mats<sup>™</sup>

You can mix and match carpet designs using our Virtual Car Mat. Our 7 carpet colors are made with stain resistant fibers and have endless combination possibilities with custom edgings, heelpad, embroidery, and logo options.