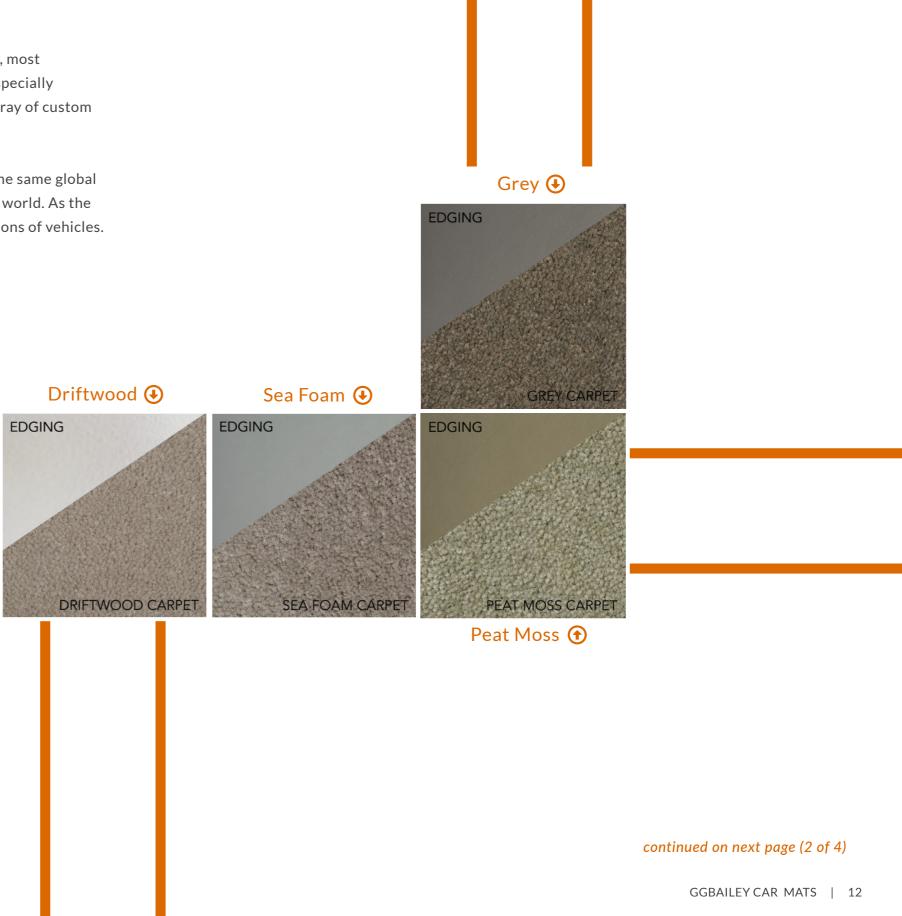

#### Black-Yellow 🕒

All Natural 🕣

Black-Red 仓

Blue-White 🕣

GGBAILEY Premium Luxury Car Mats are the highest quality, most luxurious custom-fit car and trunk mats on the market. This specially developed automotive carpet is 70 oz weight offered in an array of custom colors with matching premium custom color leather edging.

Proudly made in Switzerland by RACEMARK International, the same global tier one OEM supplier to the finest automotive brands in the world. As the leader in our industry our products are found globally in millions of vehicles.

#### Starting From: \$175.00