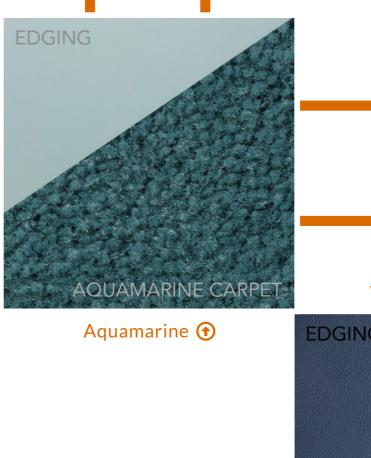

#### Black-Yellow 🕒

All Natural 🕣

Black-Red 仓

Blue-White 🕣

GGBAILEY Premium Luxury Car Mats are the highest quality, most luxurious custom-fit car and trunk mats on the market. This specially developed automotive carpet is 70 oz weight offered in an array of custom colors with matching premium custom color leather edging.