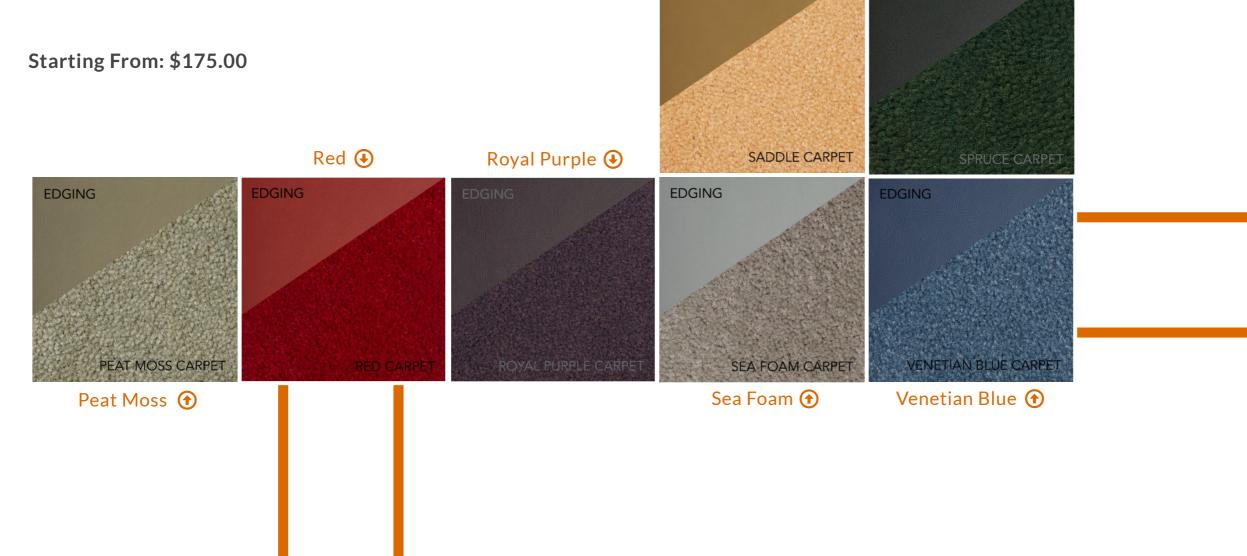

#### Starting From: \$175.00

### Red-White 🕢 🛛 Bla

#### Black-Yellow 🕒

All Natural 🕣

Black-Red 仓

Blue-White 🕣

GGBAILEY Premium Luxury Car Mats are the highest quality, most luxurious custom-fit car and trunk mats on the market. This specially developed automotive carpet is 70 oz weight offered in an array of custom colors with matching premium custom color leather edging.

#### Royal Purple 🕀

GGBAILEY Premium Luxury Car Mats are the highest quality, most luxurious custom-fit car and trunk mats on the market. This specially developed automotive carpet is 70 oz weight offered in an array of custom colors with matching premium custom color leather edging.

Starting From: \$175.00

Venetian Blue 🕒