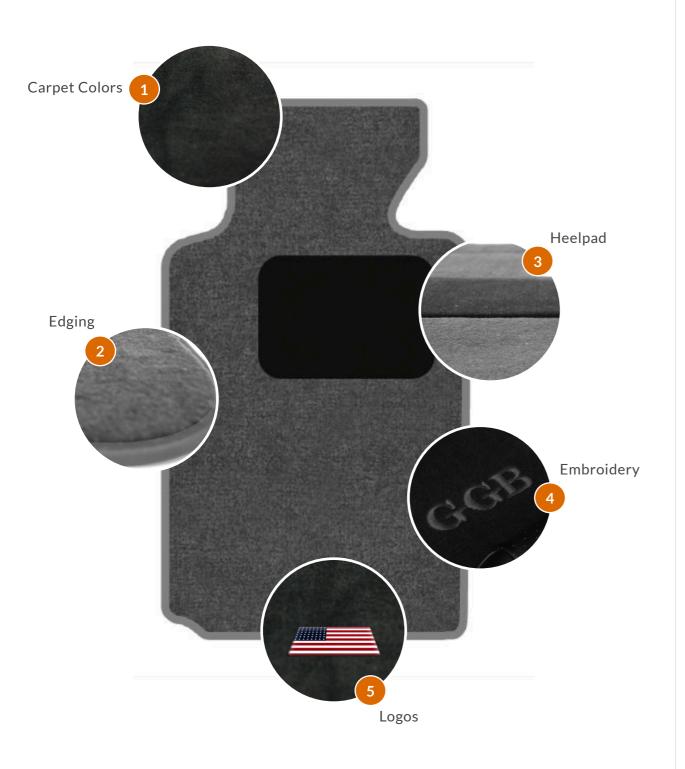

## Design Your Car Mats<sup>™</sup>

We offer high quality car mats that you can design and the only ones tested to OEM specifications offered directly to the consumer.

With GGBAILEY's <u>Design Your Car Mats™</u>, your car and trunk mats can be uniquely yours.

Choose carpet and edging colors, add embroidery or a logo, and give your car mats extra protection with a matching heel pad. Your stain-resistant, car mats will be cut to a custom fit, perfect for your vehicle.

## Design Your Car Mats<sup>™</sup>

You can mix and match carpet designs using our Virtual Car Mat. Our 7 carpet colors are made with stain resistant fibers and have endless combination possibilities with custom edgings, heelpad, embroidery, and logo options.

## Heelpads

Heelpads are only applied to the driver side mat and are designed to extend the life of your car mat by preventing uneven wear and tear under your heel. It adds extra thick carpet to the heel area of the driver's side mat. You can choose between two styles, a circle or a rectangle, and 16 colors for an extra boost of protection while enhancing your car mat design.

## Edging

Edging finishes off the look and keeps the carpet edges from fraying. There are five different types of edging: Serging, Binding, Saratoga, LA, and Vegan Leather. Both the Serging and Binding edges are designed with quality materials; the difference, however, is that binding is a smooth fabric edge, while serging is a stitched yarn edge. We offer some unique edging like Camouflage.

## Monograms/Embroidery

One of the finishing touches of personalization is in the embroidery. You can choose to have text directly embroidered onto the carpet. Both script and block fonts are available with your choice between 18 color options. You can choose to add a custom text up to ten characters or select an embroidered monogram.

## Logos

We offer embroidered logos such as the pink ribbon logo and many other favorite icons.

Beige 🕣

Grey 🕒

Black 🕒