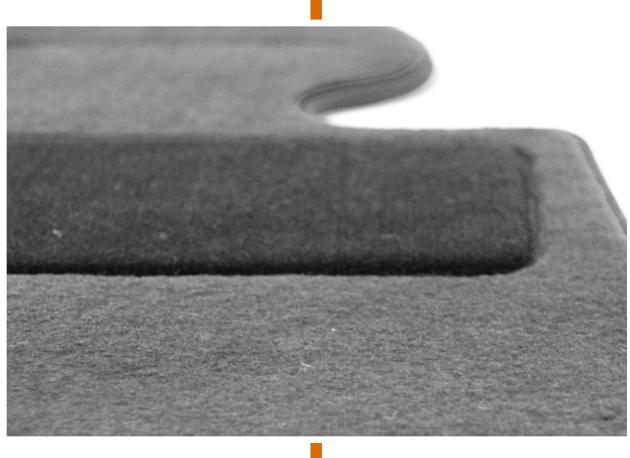

## Heelpads

Heelpads are only applied to the driver side mat and are designed to extend the life of your car mat by preventing uneven wear and tear under your heel. It adds extra thick carpet to the heel area of the driver's side mat. You can choose between two styles, a circle or a rectangle, and 16 colors for an extra boost of protection while enhancing your car mat design.